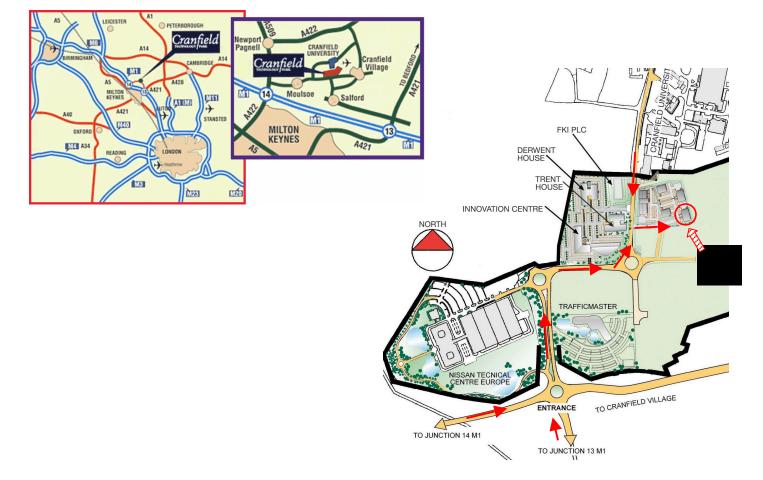

## **BY ROAD:**

**From Junction 13 on Motorway M1:** Take 4<sup>th</sup> exit at roundabout (back over M1). At next roundabout take the 1<sup>st</sup> exit onto the A421. At traffic signals, continue forward onto Salford Road. Follow road to Salford and turn right at the junction onto Cranfield Road. Head up the hill, until you reach the roundabout in front of the Technology Park; go straight over, then turn right at the next roundabout. At the next roundabout, go left then take the first road to the right – Medway Court. Caltec is at the bottom of the road (No. 4)

**From Junction 14 on Motorway M1:** Take A509 towards Newport Pagnell, for 100 meters from junction, and turn right towards Moulsoe. Go straight through Moulsoe and approximately 2 miles from Moulsoe you'll come to a large roundabout in front of the Technology Park. Turn left into the Technology Park, then right at the next roundabout. At the next roundabout, go left then take the first road to the right – Medway Court. Caltec is at the bottom of the road (No. 4)