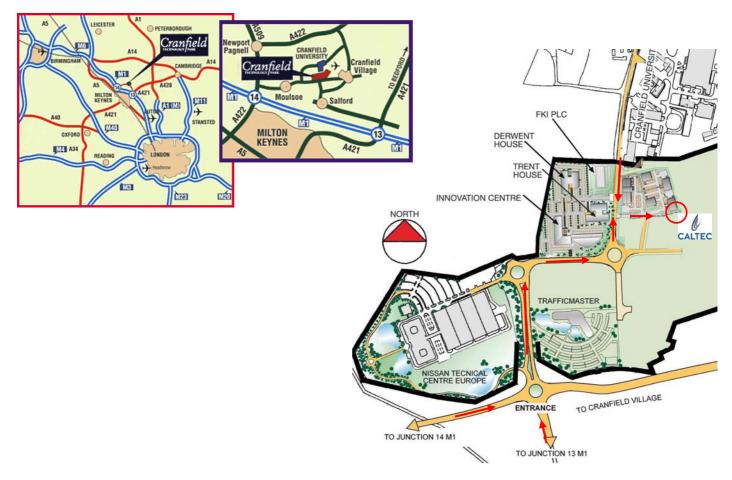

## **DIRECTIONS TO CALTEC Ltd**

## **BY ROAD :**

**From Junction 13 on Motorway M1:** Take A421 towards Bedford, turn left at second set of traffic lights approximately 200 meters from the junction and take the road to Salford. Turn right at the junction in Salford and head up the hill, until you reach the roundabout in front of the Technology Park; go straight over, then turn right at the second roundabout. At the third roundabout, turn left, then almost immediately right into Medway Court: Caltec is straight ahead, on the right, next to the airfield.

**From Junction 14 on Motorway M1:** Take A509 towards Newport Pagnell, for 100 meters from junction, and turn right towards Moulsoe. Go straight through Moulsoe and approximately 2 miles from Moulsoe you'll come to a roundabout in front on the Technology Park. Turn left into the Technology Park, then right at the second roundabout. At the third roundabout, turn left, then almost immediately right into Medway Court: Caltec is straight ahead, on the right, next to the airfield.

Caltec Limited, Medway Court, Cranfield, Bedford, MK43 0FQ. UK. T: +44 (0) 1234 750 144 E: <u>sales@caltec.com</u> W: <u>www.caltec.com</u>